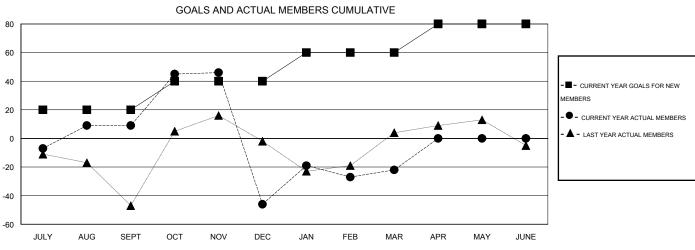

## GMT: ED LECIUS LOCATION NEW YORK GMT CA 1

| Clubs                    |                  |           |                  |                  | Members                  |                    |                                     |                    |                  |
|--------------------------|------------------|-----------|------------------|------------------|--------------------------|--------------------|-------------------------------------|--------------------|------------------|
| RESULTS FOR 2014-2015    |                  |           |                  |                  | RESULTS FOR 2014-2015    |                    |                                     |                    |                  |
| QUARTER                  | NEW CLUB<br>GOAL | NEW CLUBS | DROPPED<br>CLUBS | NET<br>GAIN/LOSS | QUARTER                  | NEW MEMBER<br>GOAL | CHARTER AND<br>NEW MEMBERS<br>ADDED | DROPPED<br>MEMBERS | NET<br>GAIN/LOSS |
| JULY/AUG/SEPT            | 1                | 0         | 1                | -1               | JULY/AUG/SEPT            | 20                 | 39                                  | 30                 | 9                |
| OCT/NOV/DEC  JAN/FEB/MAR | 1<br>1           | 0         | 1<br>0           | -1<br>0          | OCT/NOV/DEC  JAN/FEB/MAR | 20<br>20           | 74<br>56                            | 129<br>32          | -55<br>24        |
| APR/MAY/JUNE             | 1                | 0         | 0                | 0                | APR/MAY/JUNE             | 20                 | 0                                   | 0                  | 0                |